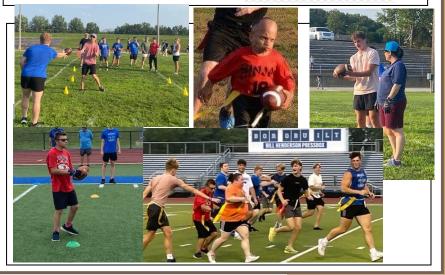

## Flag Football Clinic

#### with Hillsboro Football Team

Hillsboro High School Football program is offering a football clinic. Pony Bird will be offering training in Flag Football to Special Olympics athletes and inviting Unified players to join us as well. This clinic is a great way to kick off our 2025 Flag Football program. Come enjoy the evening with us. It's great fun!

DATE: Wednesday, May 7th TIME: 6:00—7:30 p.m. FEE: Free of charge

See attached flyer for more details