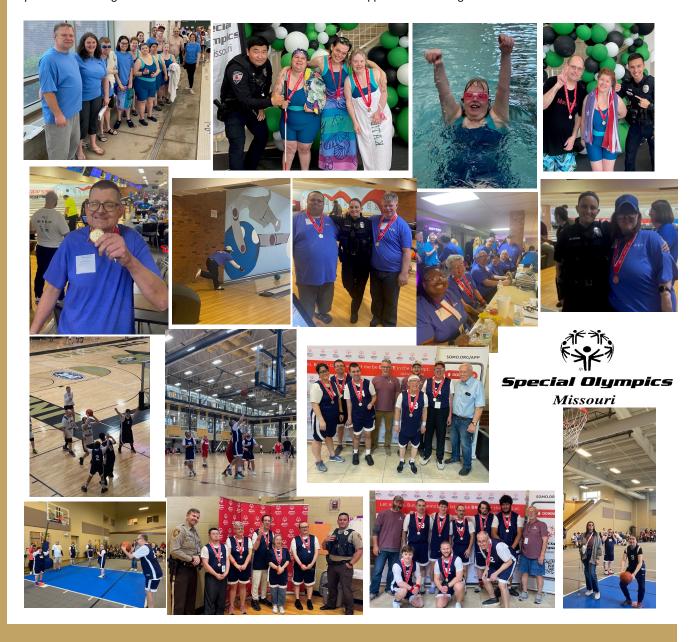

## Pony Bird Athletes walk with a "Spring" in their step as they celebrate victory.

Our athletes are starting the Spring off right with victories in basketball, bowling and swimming. It's been a busy month for over 50 Pony Bird competitors. On March 27th & 28th, teams participated in the Special Olympics State Indoor Games in St. Charles, MO for state tournaments in basketball and bowling. After months of practices and other qualifying tournaments, this completes the 2024-25 season for these athletes. As bowling and basketball comes to an end, we start up our Aquatics and Track seasons. In March, the Pony Bird swim team started practices at the Jefferson County YMCA and competed in their first tournament at Pattonville High School for a Special Olympics Local Swim Meet. As you can see in the photos attached, we have many medals and smiles on display not only on these days of competition but for weeks following as they show off their awards to family and friends. Next on the schedule is the Special Olympics Jefferson County Track Meet at DeSoto High School, where over 100 Pony Bird athletes will enjoy a day of competitions and good times. Join us in congratulating these amazing individuals and wish them luck as they move on to future events. And thank you to our amazing volunteer coaches and Unified Partners for their support and encouragement that drives our athletes to succeed.

## THANK YOU DESOTO SCHOOL DISTRICT & DHS STUDENT COUNCIL

2024 Spring Games
Track and Swimming

A special shout out goes out to DeSoto School District and the DHS Student Councils. For 25 Years, they have supported and advocated for individuals with disabilities by hosting the Special Olympics Track Meet. What began as an event for less than 100 athletes has grown into a competition for 500 or more. They have not only made this an awareness event in DeSoto but now have the support from Student Councils of all school districts in our county by encouraging advocacy in their schools as well and joining in on this event as volunteers. This day is special for so many, but what it all comes down to is making it special for our athletes. Everyone has a great time and our athletes come home with smiles that last a long time.

Good luck to our athletes who will compete at the Spring Games in St. Louis on May 3rd. 11 swimmers and 20 track athletes will compete and earn a spot for the 2025 State Summer Games at Truman State University May 30th - June 1st. After competing at local events, they will be ready to move on to qualifying competition where we know they will shine.